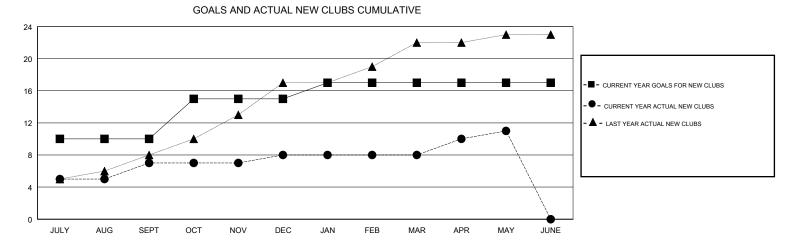

## JAYESH THAKKAR GMT:

| GMT: JAYESH THAKKAR |               |           | LOCATION INDIA |                       |                           | GMT CA                  |                                                    |  |
|---------------------|---------------|-----------|----------------|-----------------------|---------------------------|-------------------------|----------------------------------------------------|--|
| Clubs               |               |           |                | Members               |                           |                         |                                                    |  |
|                     | RESULTS FOR   | 2018-2019 |                | RESULTS FOR 2018-2019 |                           |                         |                                                    |  |
| QUARTER             | NEW CLUB GOAL | NEW CLUBS | DROPPED CLUBS  | QUARTER               | MEMBER GROWTH NET<br>GOAL | MEMBER GROWTH<br>ACTUAL | DROPPED<br>MEMBERS ACTUAL<br>(including transfers) |  |
| JULY/AUG/SEPT       | 10            | 7         | 2              | JULY/AUG/SEPT         | 425                       | 272                     | 258                                                |  |
| OCT/NOV/DEC         | 5             | 1         | 11             | OCT/NOV/DEC           | 375                       | 172                     | 490                                                |  |
| JAN/FEB/MAR         | 2             | 0         | 2              | JAN/FEB/MAR           | 215                       | 94                      | 108                                                |  |
| APR/MAY/JUNE        | 0             | 3         | 0              | APR/MAY/JUNE          | 0                         | 132                     | 69                                                 |  |