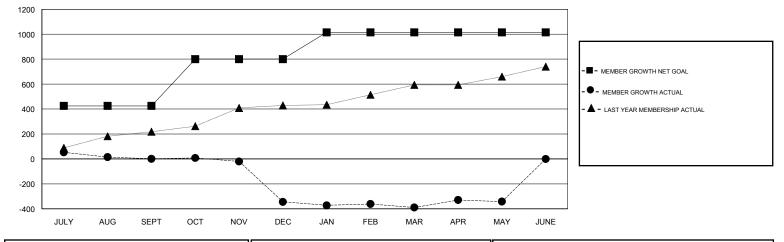

## JAYESH THAKKAR GMT:

| GMT: JAYESH THAKKAR |               |           | LOCATION INDIA |                       |                           | GMT CA                  |                                                    |  |
|---------------------|---------------|-----------|----------------|-----------------------|---------------------------|-------------------------|----------------------------------------------------|--|
| Clubs               |               |           |                | Members               |                           |                         |                                                    |  |
|                     | RESULTS FOR   | 2018-2019 |                | RESULTS FOR 2018-2019 |                           |                         |                                                    |  |
| QUARTER             | NEW CLUB GOAL | NEW CLUBS | DROPPED CLUBS  | QUARTER               | MEMBER GROWTH NET<br>GOAL | MEMBER GROWTH<br>ACTUAL | DROPPED<br>MEMBERS ACTUAL<br>(including transfers) |  |
| JULY/AUG/SEPT       | 10            | 7         | 2              | JULY/AUG/SEPT         | 425                       | 272                     | 258                                                |  |
| OCT/NOV/DEC         | 5             | 1         | 11             | OCT/NOV/DEC           | 375                       | 172                     | 490                                                |  |
| JAN/FEB/MAR         | 2             | 0         | 2              | JAN/FEB/MAR           | 215                       | 94                      | 108                                                |  |
| APR/MAY/JUNE        | 0             | 3         | 0              | APR/MAY/JUNE          | 0                         | 132                     | 69                                                 |  |